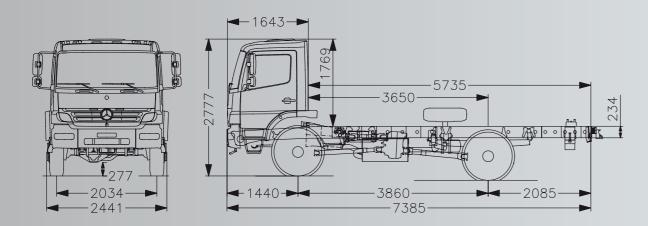

| Main rail         | 234 mm web x 65 mm flange x 7 mm thickness (subject to wheelbase) |
|-------------------|-------------------------------------------------------------------|
|                   | High strength E 500 TM steel                                      |
|                   | Rear rail width 854 mm                                            |
|                   | Longitudinal members 50 mm                                        |
|                   | hole pattern                                                      |
|                   | Lateral chassis protection                                        |
|                   | • Trailer brakes with air and electrical                          |
|                   | lines to rear of chassis                                          |
| Standard wheelbas | se 3860 mm                                                        |
| Reverse warning   | 2-tone audible warning device                                     |