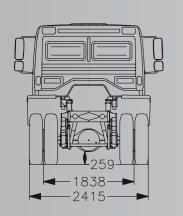

| Frame height (mm) |                 |         |
|-------------------|-----------------|---------|
| Tyre size         | 11 R 22.5 tyres |         |
|                   | laden           | unladen |
| front axle        | 1014            | 1075    |
| rear axle         | 1096            | 1194    |