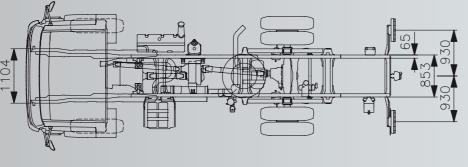

| Main rail         | 234 mm web x 65 mm flange x 7 mm thickness (subject to wheelbase) |
|-------------------|-------------------------------------------------------------------|
|                   | High strength E 500 TM steel                                      |
|                   | Rear rail width 854 mm                                            |
|                   | Longitudinal members 50 mm                                        |
|                   | hole pattern                                                      |
|                   | Lateral chassis protection                                        |
|                   | • Trailer brakes with air and electrical                          |
|                   | lines to rear of chassis                                          |
| Standard wheelbas | se 3860 mm                                                        |
| Reverse warning   | 2-tone audible warning device                                     |