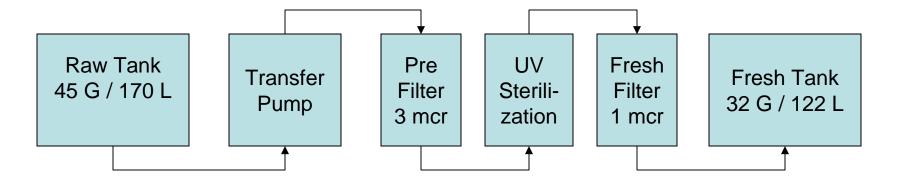

## Fresh Water System Overview

- 45 G / 170 L Raw Water Capacity
- 32 G / 122 L Fresh Water Capacity
- 77 G / 292 L Total Water Capacity
- Raw water filtered to 10 microns
- Fresh water filtered to 1 micron
- Fresh water sterilized via UV