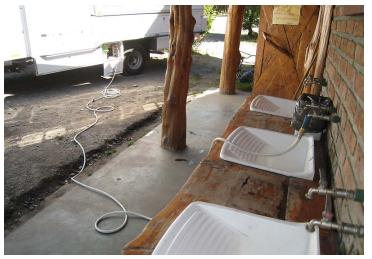

## Raw Water Provisioning Mode

Raw water pump and filter assembly

Raw water provisioning Argentina (above), Chile (right)