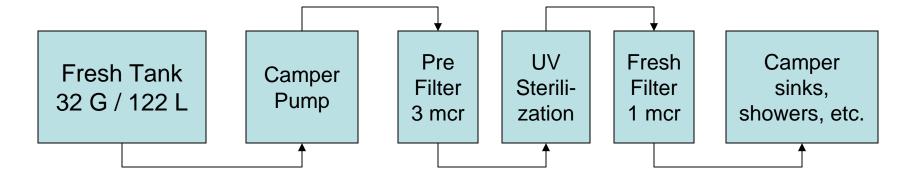

## Fresh Water System Overview

- 45 G / 170 L Raw Water Capacity
- 32 G / 122 L Fresh Water Capacity
- 77 G / 292 L Total Water Capacity
- Raw water filtered to 10 microns
- Fresh water filtered to 1 micron
- Fresh water sterilized via UV