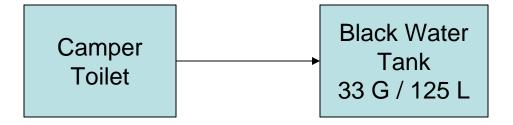

#### Waste Water Overview

- 32 G / 122 L Gray Water Capacity
- 32 G / 122 L Black Water Capacity
- 64 G / 244 L Total Waste Water Capacity
- Macerator pump system for disposal
- Macerator capable of pumping waste water up to 75 ft / 33 m

#### Waste Water Collection Mode