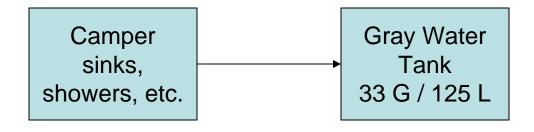

#### Waste Water Overview

- 32 G / 122 L Gray Water Capacity
- 32 G / 122 L Black Water Capacity
- 64 G / 244 L Total Waste Water Capacity
- Macerator pump system for disposal
- Macerator capable of pumping waste water up to 75 ft / 33 m

#### Waste Water Collection Mode