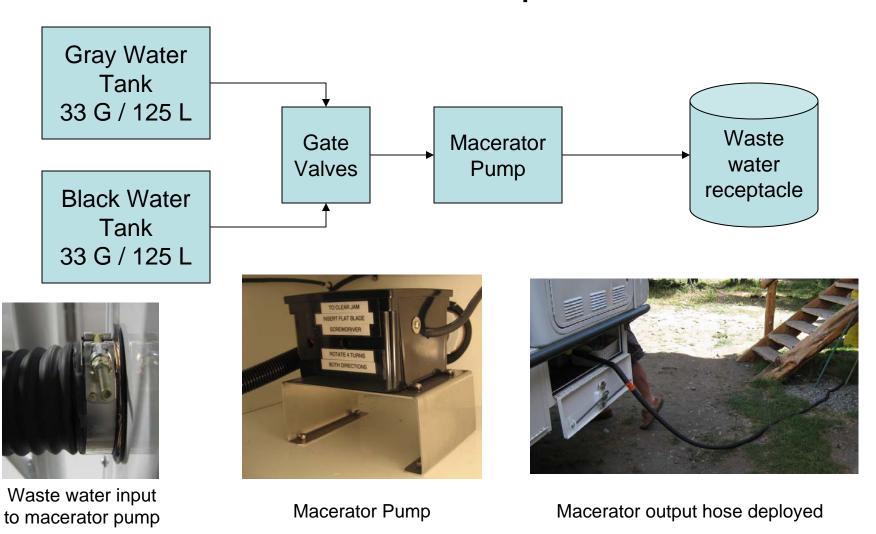

#### Waste Water Overview

- 32 G / 122 L Gray Water Capacity
- 32 G / 122 L Black Water Capacity
- 64 G / 244 L Total Waste Water Capacity
- Macerator pump system for disposal
- Macerator capable of pumping waste water up to 75 ft / 33 m

### Waste Water Dump Mode