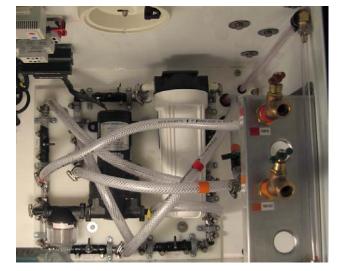

## Raw Water Provisioning Mode

Raw water pump and filter assembly

Raw water provisioning Argentina (above), Chile (right)