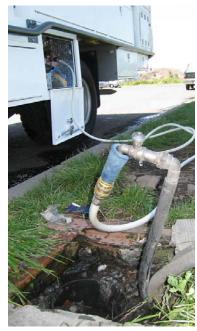

## Raw Water Provisioning Mode

Raw water pump and filter assembly

Raw water provisioning Argentina (above), Chile (right)