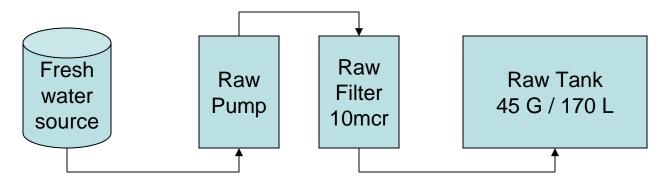

## Fresh Water System Overview

- 45 G / 170 L Raw Water Capacity
- 32 G / 122 L Fresh Water Capacity
- 77 G / 292 L Total Water Capacity
- Raw water filtered to 10 microns
- Fresh water filtered to 1 micron
- Fresh water sterilized via UV