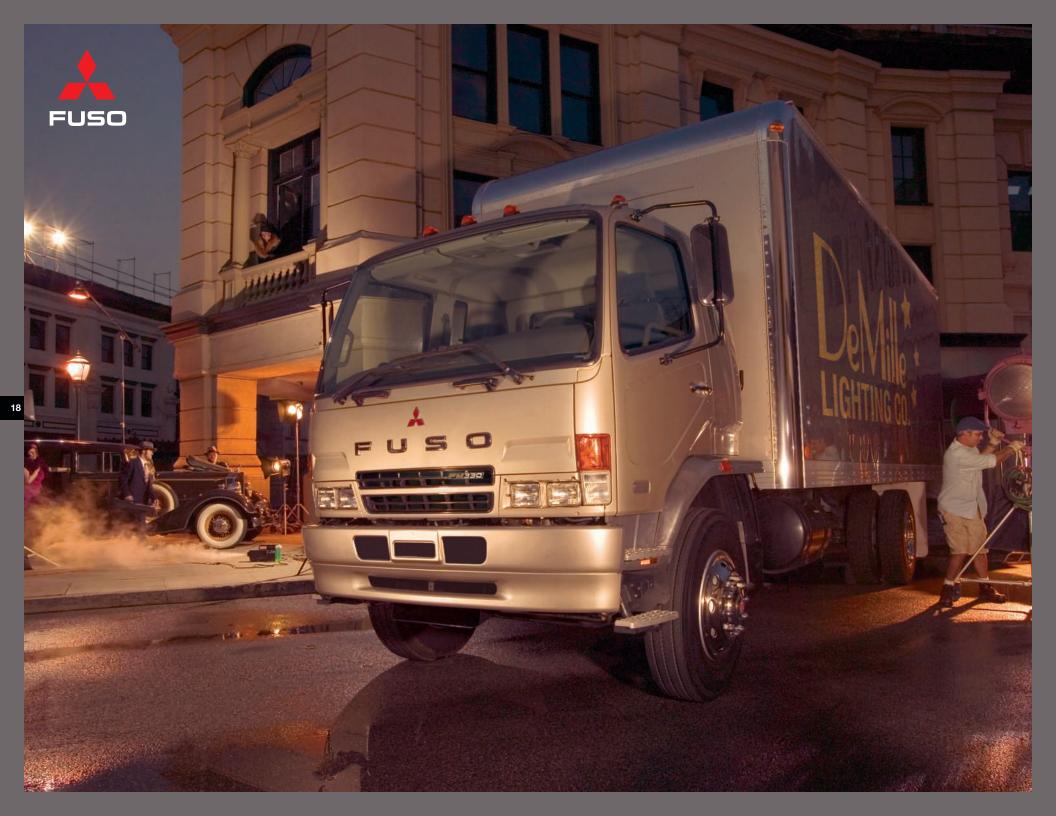

# Easy-going personality. Hard-working design.

Mitsubishi Fuso's proven FM Model is the Big Easy when it comes to driveability, power and payload capacity. The Class 6 FM260 (25,995 lb. GVWR) features a 243 hp, 6-cylinder diesel engine and a choice of standard Allison® 5-speed automatic or optional 6-speed manual transmission. The Class 7 FM330 (32,900 lb. GVWR) features a standard Allison 6-speed automatic or optional 6-speed manual transmission. And, when equipped with optional Eaton® 9-speed transmission, its 6-cylinder diesel engine develops 274 hp. With a rugged 51,200 psi yield strength frame and front tapered leaf suspension, the FM is easily Mitsubishi Fuso's highest capacity cabover.

### **FM** Features

Fixed console between seats with cup holders The quietest, most comfortable cab in its class Clean profile, with color-coordinated bumper