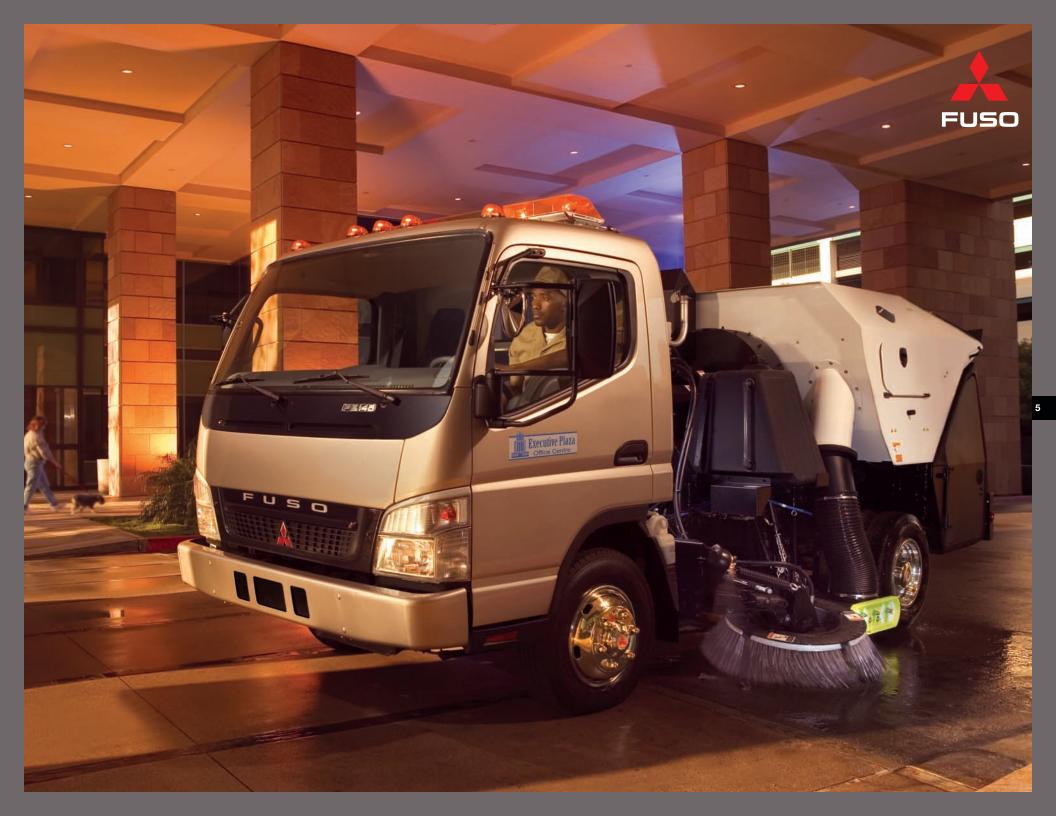

# FE Model

Delivering on your promise of dependability.

In refrigerated transport, every day is a race against the clock. The FE's wide, quiet cab makes the most of your time behind the wheel – with lots of head, leg and knee room. A driver's seat with maximum travel and adjustment. Added storage areas for cell phones, maps, tolls, receipts and more. Uniquely designed doors with forward swing hinges that open just 70° yet feel like 90°, facilitating safe entry and exit. And entry steps that are covered and grated. We spoke with a lot of business owners before designing the FE. You'll see their thinking reflected throughout.

### Go-to reliability. Can-do attitude.

The sleek FE Model has more than good looks going for it.

Including plenty of torque from its dual overhead cam diesel engine. A choice of 5- or 6-speed manual\* or 6-speed automatic transmissions. A wide stance for better handling and a wide frame that makes body mounting easy. There's a larger windshield for panoramic visibility and aerodynamic side-view mirrors. And the most spacious cab in its class. The FE – it's a pure business machine, engineered with comfort, style and raring-to-go dependability.