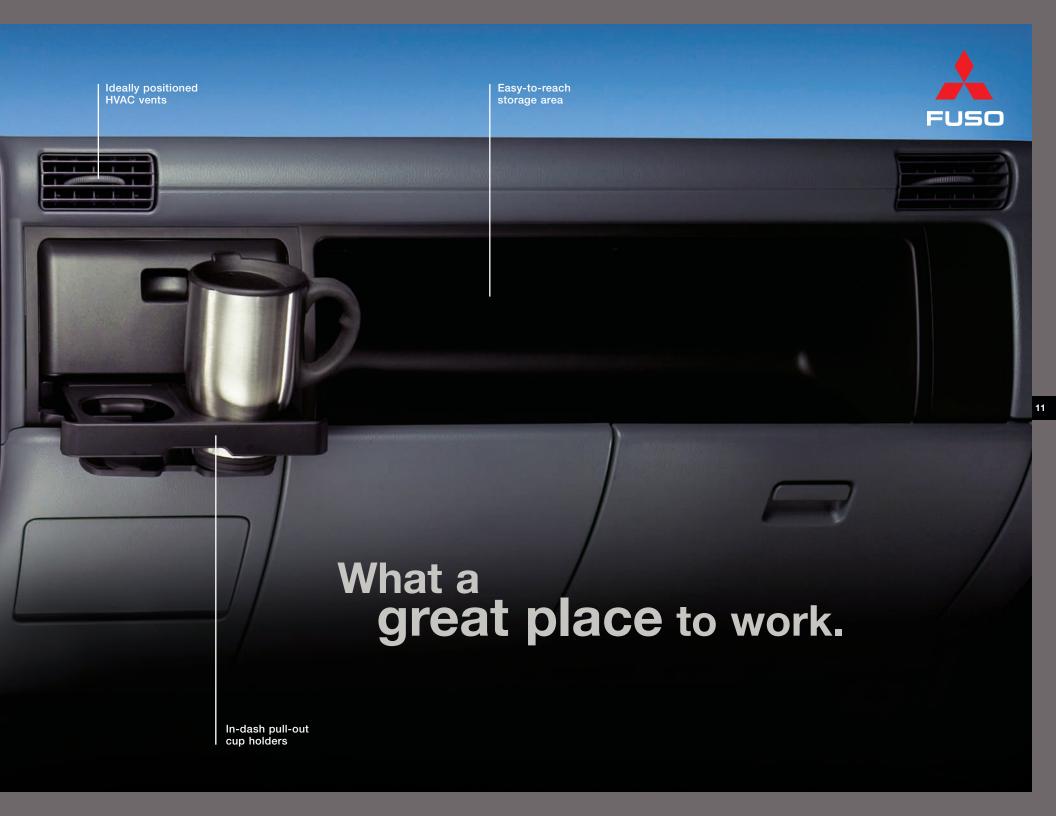

#### **FE** Features

Folding-seat workstation plus added storage Oversized cup holder Dash-mounted shifter

Four highmounted fresh air discharge units Passenger seats feature adjustable backs

Standard power windows and door locks

Noise-reducing, high-mount intake snorkel Heated fuel/water separator An industry first: Aisin 6-speed automatic