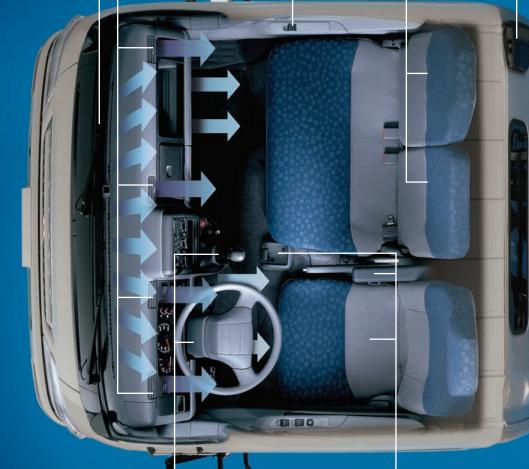

# FE Model

Delivering on your promise of dependability.

In refrigerated transport, every day is a race against the clock. The FE's wide, quiet cab makes the most of your time behind the wheel – with lots of head, leg and knee room. A driver's seat with maximum travel and adjustment. Added storage areas for cell phones, maps, tolls, receipts and more. Uniquely designed doors with forward swing hinges that open just 70° yet feel like 90°, facilitating safe entry and exit. And entry steps that are covered and grated. We spoke with a lot of business owners before designing the FE. You'll see their thinking reflected throughout.

#### **FE** Features

Folding-seat workstation plus added storage Oversized cup holder Dash-mounted shifter

#### **FE** Features

Cab tilts forward for easy servicing

Optional split-view driver and passenger mirrors help eliminate blind spots

Forward swing doors for easy, safe entry/exit

High-visibility halogen headlamps

#### **FE** Features

Fully adjustable driver's seat. Reclining passenger seats

One-touch tilt/telescoping steering wheel

Space and visibility, even for drivers over six feet

Tinted glass

Aerodynamic mirrors with detented driving position

Four highmounted fresh air discharge units Passenger seats feature adjustable backs

Standard power windows and door locks

Noise-reducing, high-mount intake snorkel Heated fuel/water separator An industry first: Aisin 6-speed automatic

transmission

Straight channel 33.1" frame for easy body installation and superior strength

An industry first: dash-mounted shifter Tilt/telescoping steering wheel Large cup holder
Adjustable driver's armrest
Cloth fabric seats, fully adjustable driver's seat