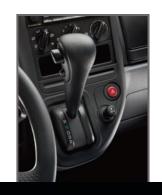

transmission

Straight channel 33.1" frame for easy body installation and superior strength

An industry first: dash-mounted shifter Tilt/telescoping steering wheel Large cup holder
Adjustable driver's armrest
Cloth fabric seats, fully adjustable driver's seat