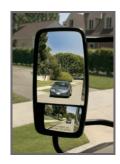

#### **FE** Features

Cab tilts forward for easy servicing

Optional split-view driver and passenger mirrors help eliminate blind spots

Forward swing doors for easy, safe entry/exit

High-visibility halogen headlamps

#### **FE** Features

Fully adjustable driver's seat. Reclining passenger seats

One-touch tilt/telescoping steering wheel

Space and visibility, even for drivers over six feet

Tinted glass

Aerodynamic mirrors with detented driving position