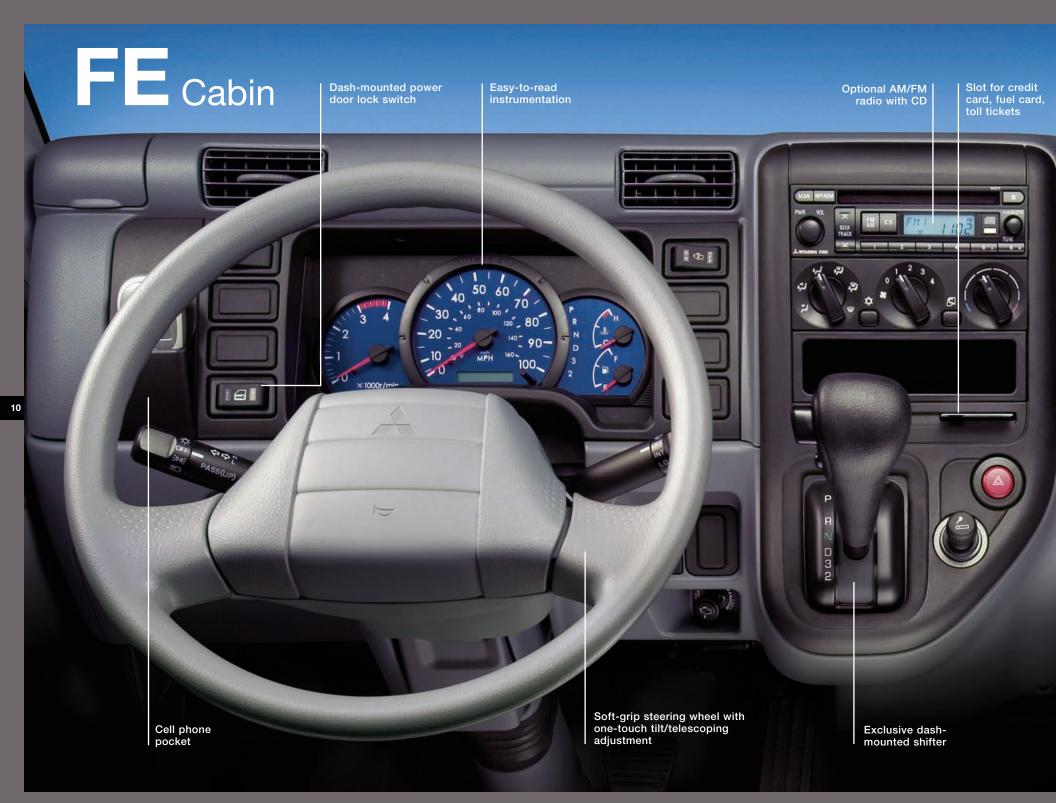

#### **FE** Features

Folding-seat workstation plus added storage Oversized cup holder Dash-mounted shifter

#### **FE** Features

Fully adjustable driver's seat. Reclining passenger seats

One-touch tilt/telescoping steering wheel

Space and visibility, even for drivers over six feet

Tinted glass

Aerodynamic mirrors with detented driving position

Four highmounted fresh air discharge units Passenger seats feature adjustable backs

Standard power windows and door locks

Noise-reducing, high-mount intake snorkel Heated fuel/water separator An industry first: Aisin 6-speed automatic

transmission

Straight channel 33.1" frame for easy body installation and superior strength

An industry first: dash-mounted shifter Tilt/telescoping steering wheel Large cup holder
Adjustable driver's armrest
Cloth fabric seats, fully adjustable driver's seat