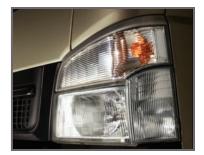

#### **FE** Features

Cab tilts forward for easy servicing

Optional split-view driver and passenger mirrors help eliminate blind spots

Forward swing doors for easy, safe entry/exit

High-visibility halogen headlamps