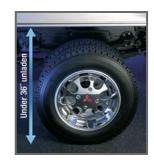

### **FG** Features

Heavy-duty front-locking hubs Ergonomically designed controls and switches 3-speed wet arm wipers

When bigger is better, consider the Mitsubishi Fuso FK Model. With aggressive styling, a high torque 243 hp, 6-cylinder turbocharged diesel, standard Allison® 5-speed automatic or optional 6-speed manual transmission, rugged chassis and front tapered leaf suspension, it's one beautiful way to move maximum payloads. Its uniquely designed low-profile configuration sits just 36 inches off the ground – ideal for moving vans, furniture delivery, roll-back wreckers and more.