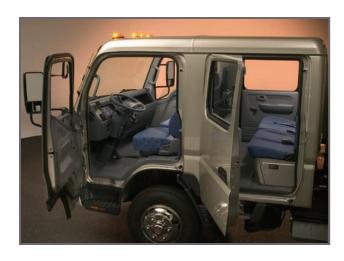

### FE Crew Cab

# Sun up to sun down. Just like you.

Is it just us or are work days getting longer? No matter. In the FE Crew Cab, up to seven people can rest easy. Four doors, clutter-free floors and a big second bench seat ensure all the room they need between job sites. And there's still plenty of room behind the cab for equipment and payload. Interior seating surfaces are rugged vinyl. The Crew Cab is ideal for everything from grounds maintenance, landscaping and lawn care to construction, municipal duty or road service.

### FE Crew Cab Features

Rugged vinyl seating surfaces everywhere, storage areas under the rear bench seat, plus more front and rear legroom than all other competitive trucks

Doghouse engine access under front seats