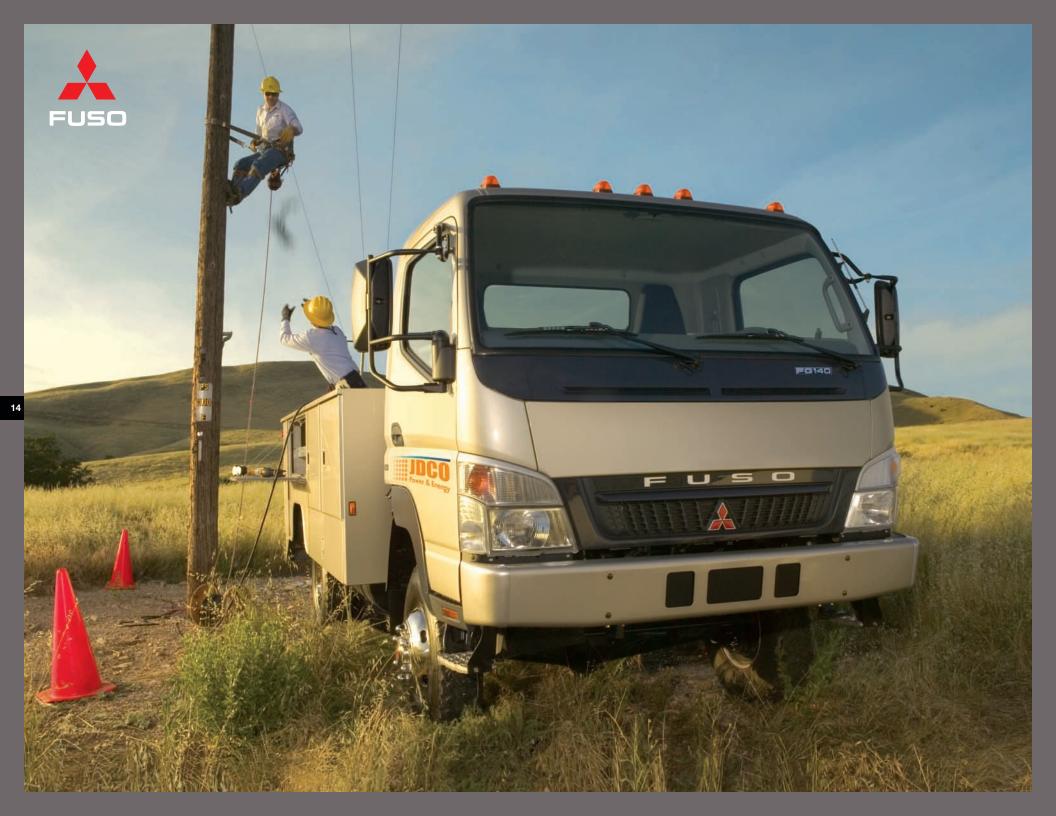

# **FG** 4x4

### It's got your drive at all four wheels.

Your job doesn't end just because the road does. Get there with traction to spare in the 4-wheel-drive FG. It offers 9" of ground clearance, all-terrain tires, heavy-duty axles, locking hubs, shocks and springs, a turbocharged, intercooled high-torque diesel engine, rugged 2-speed (hi/low range) transfer case, an in-cab 2- or 4-wheel-drive select switch and a smooth-shifting 5-speed manual transmission. It's ideal for applications from light construction and golf courses to utility and energy company service vehicles, even snow plowing. The dependable FG is the industry's first ever 4x4 cabover, and it keeps on going – just like you.

### **FG** Features

Heavy-duty front-locking hubs Ergonomically designed controls and switches 3-speed wet arm wipers

When bigger is better, consider the Mitsubishi Fuso FK Model. With aggressive styling, a high torque 243 hp, 6-cylinder turbocharged diesel, standard Allison® 5-speed automatic or optional 6-speed manual transmission, rugged chassis and front tapered leaf suspension, it's one beautiful way to move maximum payloads. Its uniquely designed low-profile configuration sits just 36 inches off the ground – ideal for moving vans, furniture delivery, roll-back wreckers and more.