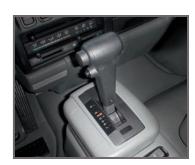

### **FK** Features

Standard low-profile wheel and tire combination Standard Allison® 5-speed automatic transmission Easy-to-operate automatic transmission shifter