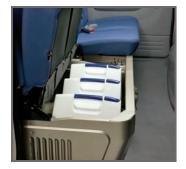

### FE Crew Cab Features

Rugged vinyl seating surfaces everywhere, storage areas under the rear bench seat, plus more front and rear legroom than all other competitive trucks

Doghouse engine access under front seats