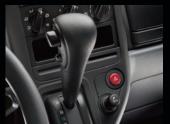

transmission

Straight channel 33.1" frame for easy body installation and superior strength

An industry first: dash-mounted shifter Tilt/telescoping steering wheel Large cup holder
Adjustable driver's armrest
Cloth fabric seats, fully adjustable driver's seat

### **FK** Features

Standard low-profile wheel and tire combination Standard Allison® 5-speed automatic transmission Easy-to-operate automatic transmission shifter