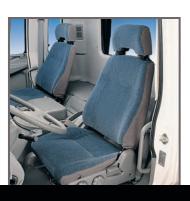

#### **FE** Features

Fully adjustable driver's seat. Reclining passenger seats

One-touch tilt/telescoping steering wheel

Space and visibility, even for drivers over six feet

Tinted glass

Aerodynamic mirrors with detented driving position

Four highmounted fresh air discharge units Passenger seats feature adjustable backs

Standard power windows and door locks

Noise-reducing, high-mount intake snorkel Heated fuel/water separator An industry first: Aisin 6-speed automatic