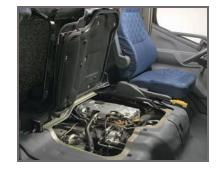

### FE Crew Cab Features

Rugged vinyl seating surfaces everywhere, storage areas under the rear bench seat, plus more front and rear legroom than all other competitive trucks

Doghouse engine access under front seats