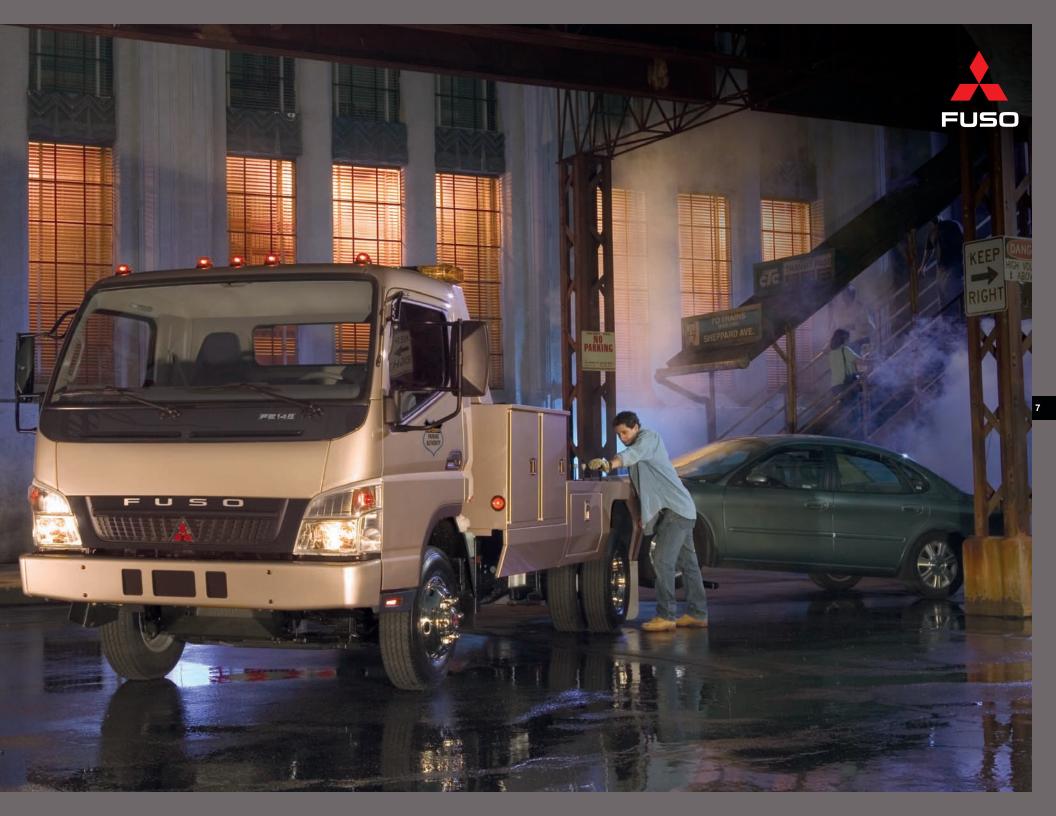

# FE Model

Delivering on your promise of dependability.

In refrigerated transport, every day is a race against the clock. The FE's wide, quiet cab makes the most of your time behind the wheel – with lots of head, leg and knee room. A driver's seat with maximum travel and adjustment. Added storage areas for cell phones, maps, tolls, receipts and more. Uniquely designed doors with forward swing hinges that open just 70° yet feel like 90°, facilitating safe entry and exit. And entry steps that are covered and grated. We spoke with a lot of business owners before designing the FE. You'll see their thinking reflected throughout.

### Go-to reliability. Can-do attitude.

The sleek FE Model has more than good looks going for it.

Including plenty of torque from its dual overhead cam diesel engine. A choice of 5- or 6-speed manual\* or 6-speed automatic transmissions. A wide stance for better handling and a wide frame that makes body mounting easy. There's a larger windshield for panoramic visibility and aerodynamic side-view mirrors. And the most spacious cab in its class. The FE – it's a pure business machine, engineered with comfort, style and raring-to-go dependability.