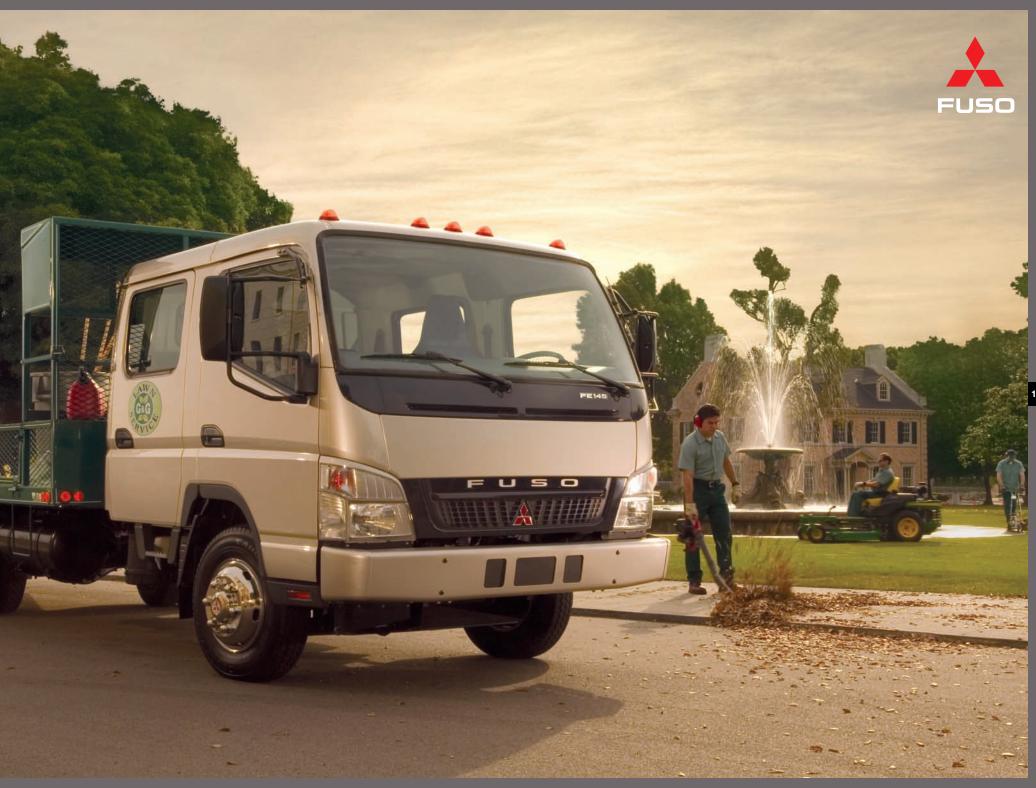

# FE Model

Delivering on your promise of dependability.

In refrigerated transport, every day is a race against the clock. The FE's wide, quiet cab makes the most of your time behind the wheel – with lots of head, leg and knee room. A driver's seat with maximum travel and adjustment. Added storage areas for cell phones, maps, tolls, receipts and more. Uniquely designed doors with forward swing hinges that open just 70° yet feel like 90°, facilitating safe entry and exit. And entry steps that are covered and grated. We spoke with a lot of business owners before designing the FE. You'll see their thinking reflected throughout.

### Go-to reliability. Can-do attitude.

The sleek FE Model has more than good looks going for it.

Including plenty of torque from its dual overhead cam diesel engine. A choice of 5- or 6-speed manual\* or 6-speed automatic transmissions. A wide stance for better handling and a wide frame that makes body mounting easy. There's a larger windshield for panoramic visibility and aerodynamic side-view mirrors. And the most spacious cab in its class. The FE – it's a pure business machine, engineered with comfort, style and raring-to-go dependability.