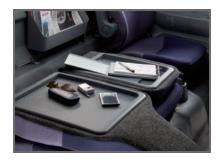

#### **FE** Features

Folding-seat workstation plus added storage Oversized cup holder Dash-mounted shifter