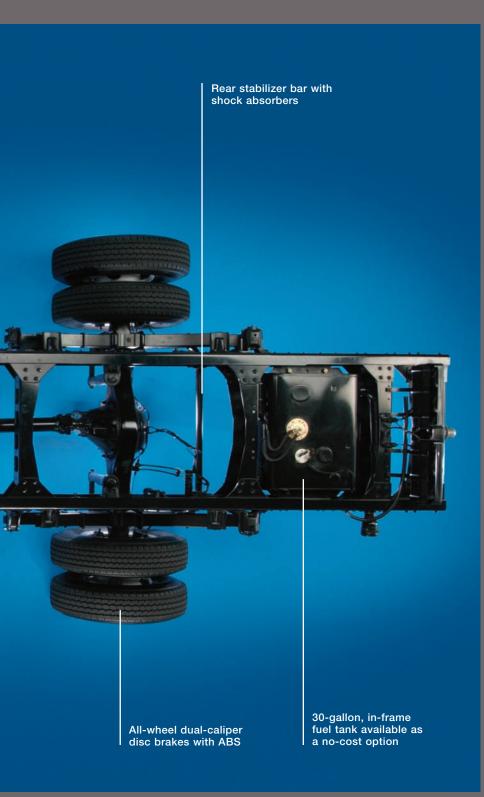

### Strength your company can build on.

The FE rides on a solid steel ladder-style frame with a yield strength of 51,200 psi. Front and rear axles are engineered for maximum payload and service life. The steel cab is roomy and well insulated. Feature for feature, you won't find a better value in a medium-duty vehicle. Strong arguments why the FE is the right truck for your business.