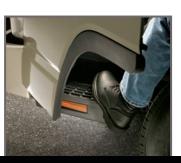

# FE Model

Delivering on your promise of dependability.

In refrigerated transport, every day is a race against the clock. The FE's wide, quiet cab makes the most of your time behind the wheel – with lots of head, leg and knee room. A driver's seat with maximum travel and adjustment. Added storage areas for cell phones, maps, tolls, receipts and more. Uniquely designed doors with forward swing hinges that open just 70° yet feel like 90°, facilitating safe entry and exit. And entry steps that are covered and grated. We spoke with a lot of business owners before designing the FE. You'll see their thinking reflected throughout.

#### **FE** Features

Cab tilts forward for easy servicing

Optional split-view driver and passenger mirrors help eliminate blind spots

Forward swing doors for easy, safe entry/exit

High-visibility halogen headlamps