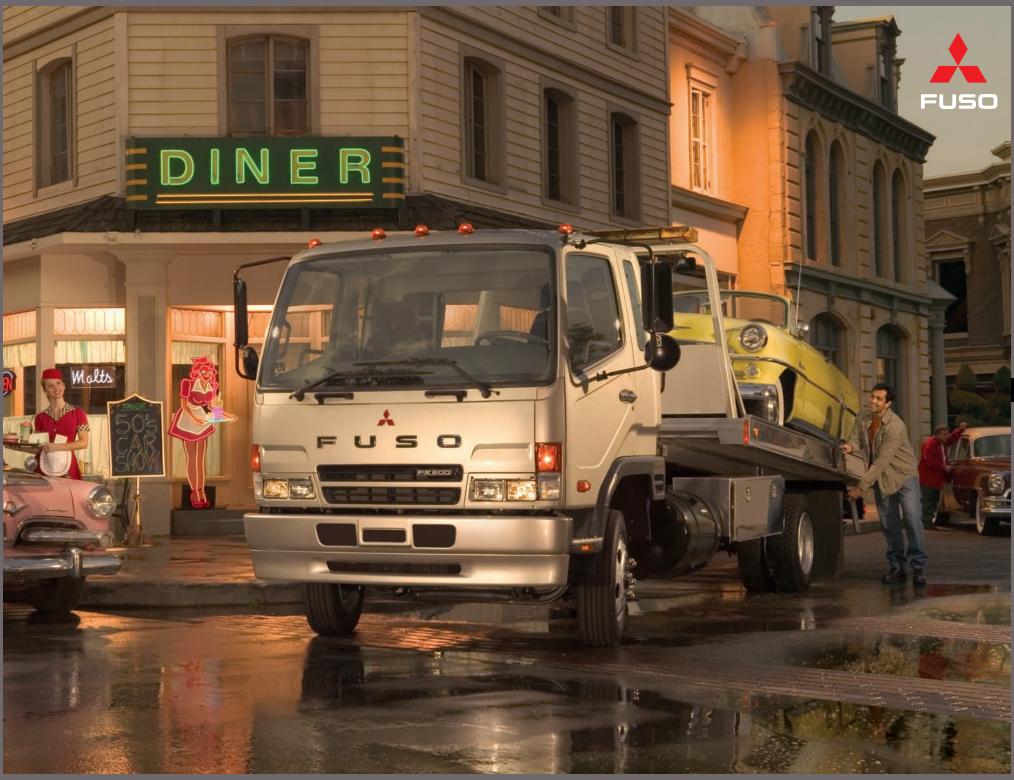

### **FG** Features

Heavy-duty front-locking hubs Ergonomically designed controls and switches 3-speed wet arm wipers

When bigger is better, consider the Mitsubishi Fuso FK Model. With aggressive styling, a high torque 243 hp, 6-cylinder turbocharged diesel, standard Allison® 5-speed automatic or optional 6-speed manual transmission, rugged chassis and front tapered leaf suspension, it's one beautiful way to move maximum payloads. Its uniquely designed low-profile configuration sits just 36 inches off the ground – ideal for moving vans, furniture delivery, roll-back wreckers and more.