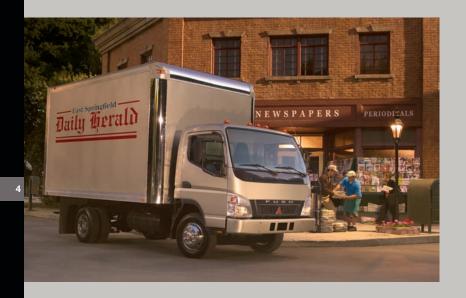

# FE Model

Delivering on your promise of dependability.

In refrigerated transport, every day is a race against the clock. The FE's wide, quiet cab makes the most of your time behind the wheel – with lots of head, leg and knee room. A driver's seat with maximum travel and adjustment. Added storage areas for cell phones, maps, tolls, receipts and more. Uniquely designed doors with forward swing hinges that open just 70° yet feel like 90°, facilitating safe entry and exit. And entry steps that are covered and grated. We spoke with a lot of business owners before designing the FE. You'll see their thinking reflected throughout.

### Go-to reliability. Can-do attitude.

The sleek FE Model has more than good looks going for it.

Including plenty of torque from its dual overhead cam diesel engine. A choice of 5- or 6-speed manual\* or 6-speed automatic transmissions. A wide stance for better handling and a wide frame that makes body mounting easy. There's a larger windshield for panoramic visibility and aerodynamic side-view mirrors. And the most spacious cab in its class. The FE – it's a pure business machine, engineered with comfort, style and raring-to-go dependability.