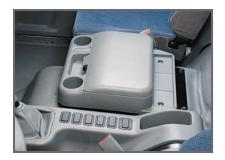

#### **FE** Features

Folding-seat workstation plus added storage Oversized cup holder Dash-mounted shifter