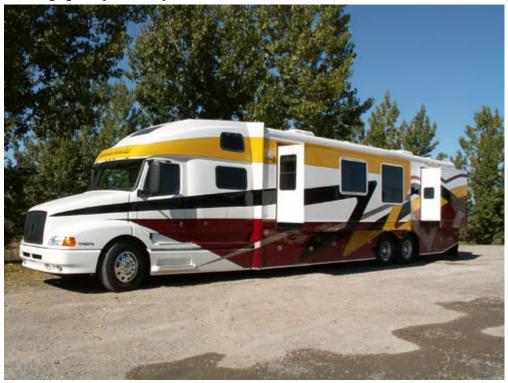

You just don't find these kind of custom features any where else

ONLY from Powerhouse Yes that is a full size 3/4 ton pickup

We use lots of custom special effect pearl base coat clear coat paints

What do you want guarding your life a pane of glass in a bus or diesel pusher or 5 feet of 12 inch frame rail and a HUGE engine up front

(Unlike other truck conversions) a Powerhouse Coach is very stream lined and aerodynamic we make truck chassis coaches that look the way they should (not like a Snap On tool truck with a bed over the roof)