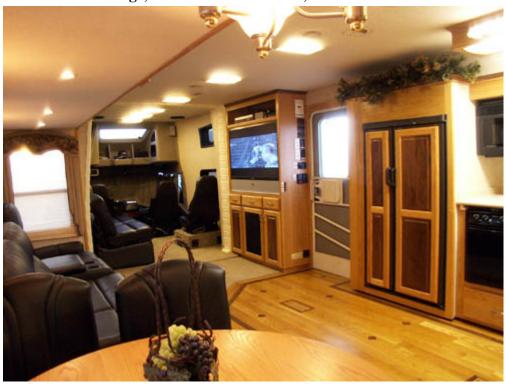

Our living room slide is huge at 16 feet long and 3 feet deep (  $48 \ sq. \ ft$  ) YES that is a power recliner you may have to fight over it

Real 3/4 Oak and Black Walnut hardwood show floor

King size bed with lots of storage underneath it

This new triple slide is HUGE with an UNMATCHED 378 square feet of top quality Luxury & Convenience at an UNBEATABLE PRICE

Our living room slide is huge at 16 feet long and 3 feet deep (  $48 \ sq \ ft$  )