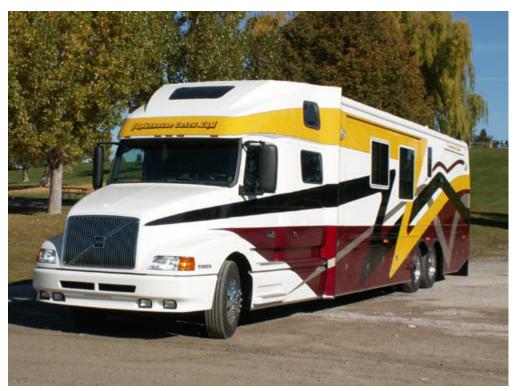

I've had enough of these little wimpy haulers.

Here's the rig for me:

52 foot coach. 40 foot trailer.

Class 8 (semi-tractor) chassis rated for 52,000 lbs.

Brakes designed to stop 120,000 lb loads.

Warranty: 500,000 miles engine, 750,000 transmission & differentials, 200,000 chassis.

Can tow up to 40,000 lbs.

Engines up to 600 lbs. and 2,000 ft. lbs. of torque.

Think it's too big to handle for parallel parking in front of Starbucks? New for 2006 - **Lateral Drive** (rear of coach picks up & can move sideways for parking).

You just don't find these kind of custom features any where else

ONLY from Powerhouse Yes that is a full size 3/4 ton pickup

We use lots of custom special effect pearl base coat clear coat paints

What do you want guarding your life a pane of glass in a bus or diesel pusher or 5 feet of 12 inch frame rail and a HUGE engine up front

(Unlike other truck conversions) a Powerhouse Coach is very stream lined and aerodynamic we make truck chassis coaches that look the way they should (not like a Snap On tool truck with a bed over the roof)