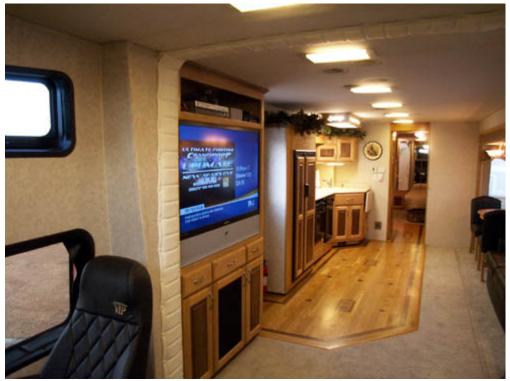

This really isn't an RV its a luxury apartment on wheels

50 inch LCD Big screen TV with surround sound and live tracking satellite

12 cubic foot fridge, convection microwave, full oven and a dishwasher

Note the central controls, tank heaters and central vacuum hookup

Corian counter tops throughout the coach very nice & easy to keep clean

Large porcelain toilet in its own private room with a REAL SOLID HARDWOOD DODO

Outside vented washer dryer combo unit and additional closet space