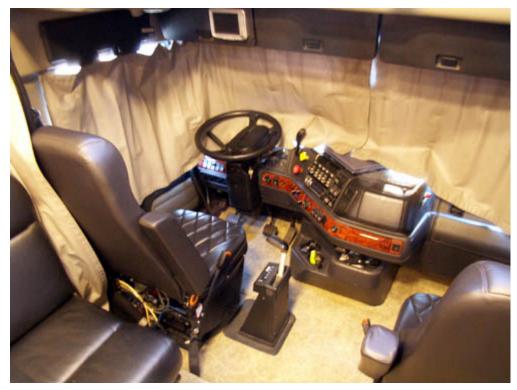

Very open and roomy bedroom bathroom area with a solid hardwood pocket door for privacy from main room

Power jack knife sofa can be separated off for a private front bedroom

Auto shift transmission, cruse, tilt & telescoping wheel , rear camera, live tracking computer mapping system air ride seats and more You will be amazed when you have covered a 1000 miles in a day