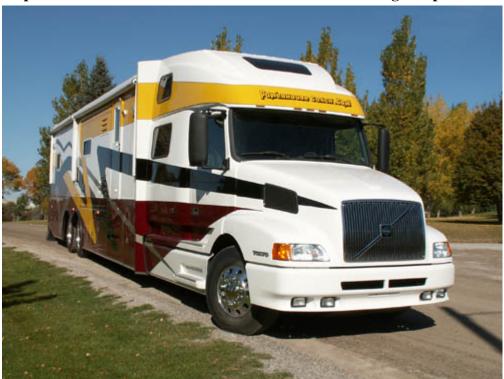

I've had enough of these little wimpy haulers.

Here's the rig for me:

52 foot coach. 40 foot trailer.

Class 8 (semi-tractor) chassis rated for 52,000 lbs.

Brakes designed to stop 120,000 lb loads.

Warranty: 500,000 miles engine, 750,000 transmission & differentials, 200,000 chassis.

Can tow up to 40,000 lbs.

Engines up to 600 lbs. and 2,000 ft. lbs. of torque.

Think it's too big to handle for parallel parking in front of Starbucks? New for 2006 - **Lateral Drive** (rear of coach picks up & can move sideways for parking).

You just don't find these kind of custom features any where else

ONLY from Powerhouse Yes that is a full size 3/4 ton pickup

We use lots of custom special effect pearl base coat clear coat paints

What do you want guarding your life a pane of glass in a bus or diesel pusher or 5 feet of 12 inch frame rail and a HUGE engine up front

(Unlike other truck conversions) a Powerhouse Coach is very stream lined and aerodynamic we make truck chassis coaches that look the way they should (not like a Snap On tool truck with a bed over the roof)