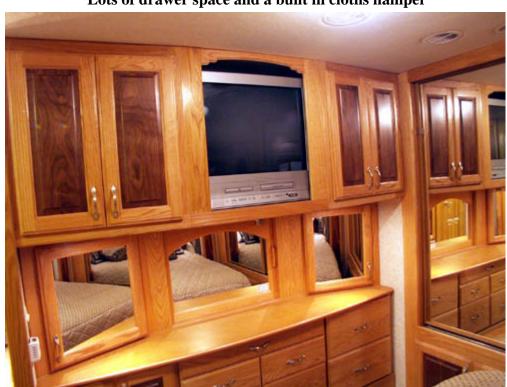

The full rear closet provides tons on hanging and storage space

Lots of drawer space and a built in cloths hamper

27 inch flat screen Tv with DVD and VCR built in

Spacious and tall shower with engraved glass and sky light