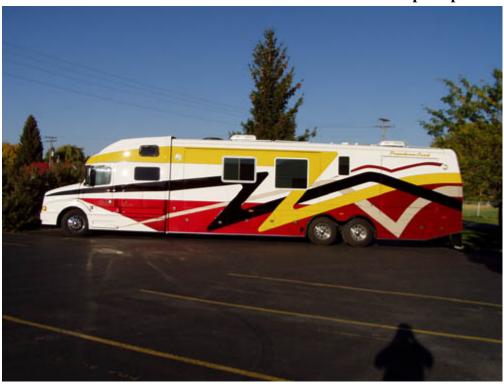

But wait, there's more.

We have been working hard for over a year now designing and developing the new Ultra Coach line here at Powerhouse. This line offers a wide body with 3 hydraulic slide out rooms, R-10 wall & R-25 floor & ceiling insulation (one of the highest in the industry).

This new triple slide is HUGE with an UNMATCHED 378 square feet of top quality Luxury & Convenience at an UNBEATABLE PRICE

This coach shows our upgraded two species hardwood door package done in Oak and Black Walnut we also offer Hickory, Cherry Stained Hickory, Alder , Knotty Alder Liptous and always adding more

We have been working hard for over a year now designing and developing the new Ultra Coach line here at Powerhouse . This line offers a wide body with 3 hydraulic slide out rooms , R-10 wall & R-25 floor & ceiling insulation (one of the highest in the industry).

This new triple slide is HUGE with an UNMATCHED 378 square feet of top quality Luxury & Convenience at an UNBEATABLE PRICE

Our living room slide is huge at 16 feet long and 3 feet deep (  $48 \ sq \ ft$  )