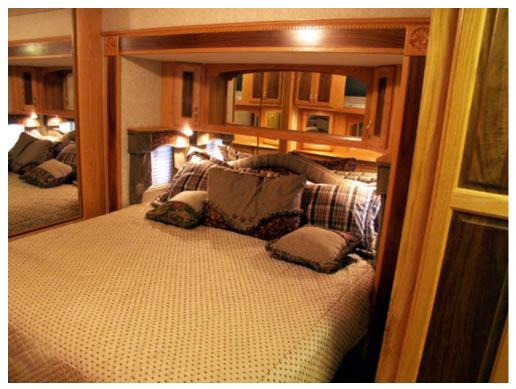

Our living room slide is huge at 16 feet long and 3 feet deep (  $48 \ sq. \ ft$  ) YES that is a power recliner you may have to fight over it

Real 3/4 Oak and Black Walnut hardwood show floor

King size bed with lots of storage underneath it