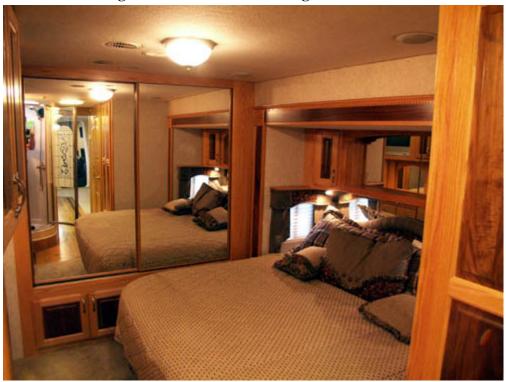

Very open and roomy bedroom bathroom area with a solid hardwood pocket door for privacy from main room

Power jack knife sofa can be separated off for a private front bedroom

Auto shift transmission, cruse, tilt & telescoping wheel , rear camera, live tracking computer mapping system air ride seats and more You will be amazed when you have covered a 1000 miles in a day