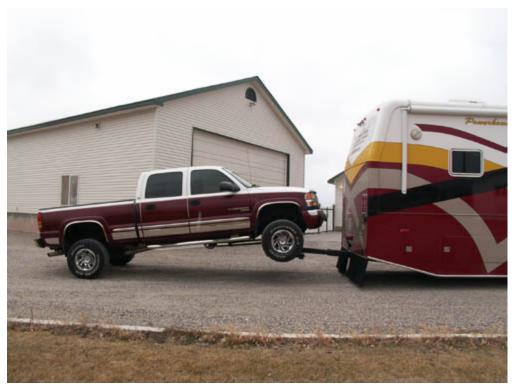

You just don't find these kind of custom features any where else

ONLY from Powerhouse Yes that is a full size 3/4 ton pickup

We use lots of custom special effect pearl base coat clear coat paints

What do you want guarding your life a pane of glass in a bus or diesel pusher or 5 feet of 12 inch frame rail and a HUGE engine up front

With the Powerhouse vehicle towing unit you can take what ever you need for a tow vehicle ( AND YOU CAN BACK UP WITH A CAR IN  $\,$  TOW )

2006 - 52' 4 SLIDE-OUT 770

More examples: