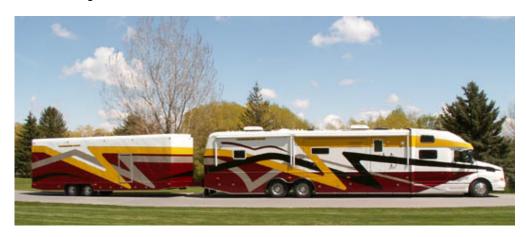

I've had enough of these little wimpy haulers.

Here's the rig for me:

52 foot coach. 40 foot trailer.

Class 8 (semi-tractor) chassis rated for 52,000 lbs.

Brakes designed to stop 120,000 lb loads.

Warranty: 500,000 miles engine, 750,000 transmission & differentials, 200,000 chassis.

Can tow up to 40,000 lbs.

Engines up to 600 lbs. and 2,000 ft. lbs. of torque.

Think it's too big to handle for parallel parking in front of Starbucks? New for 2006 - **Lateral Drive** (rear of coach picks up & can move sideways for parking).

## And our winner is:

102 feet long, 60,000 lbs Gross pulling a 6% grade @60mph

So, of course, the big question, How Much? One of these babies can be yours for as little as \$228-\$500,000.

Operators are standing by.