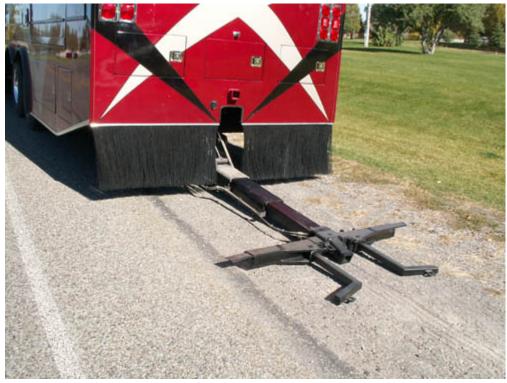

Outside under the awnings enjoy a refrigerator roll out 27 inch Tv with DVD / VCR and a roll out barbecue grill even a propane camp fire

Only from Powerhouse a hydraulics car lift so you can tow almost any vehicle without setting it up special for towing ( how much does it cost you every time you trade tow vehicles and tow bars )

Now you see it now you don't at the push of a button this very versatile lift can be setup as a rear deck for motorcycles or what ever you need to haul or carry rated extended at ( 3500 lb. lift & 7800 lb. towing )

With the Powerhouse vehicle towing unit you can take what ever you need for a tow vehicle ( AND YOU CAN BACK UP WITH A CAR IN  $\,$  TOW )

2006 - 52' 4 SLIDE-OUT 770

More examples: