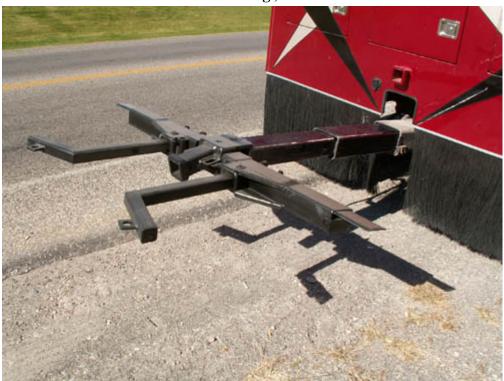

Outside under the awnings enjoy a refrigerator roll out 27 inch Tv with DVD / VCR and a roll out barbecue grill even a propane camp fire

Only from Powerhouse a hydraulics car lift so you can tow almost any vehicle without setting it up special for towing ( how much does it cost you every time you trade tow vehicles and tow bars )

Now you see it now you don't at the push of a button this very versatile lift can be setup as a rear deck for motorcycles or what ever you need to haul or carry rated extended at ( 3500 lb. lift & 7800 lb. towing )

With the Powerhouse vehicle towing unit you can take what ever you need for a tow vehicle ( AND YOU CAN BACK UP WITH A CAR IN  $\,$  TOW )

2006 - 52' 4 SLIDE-OUT 770

More examples: