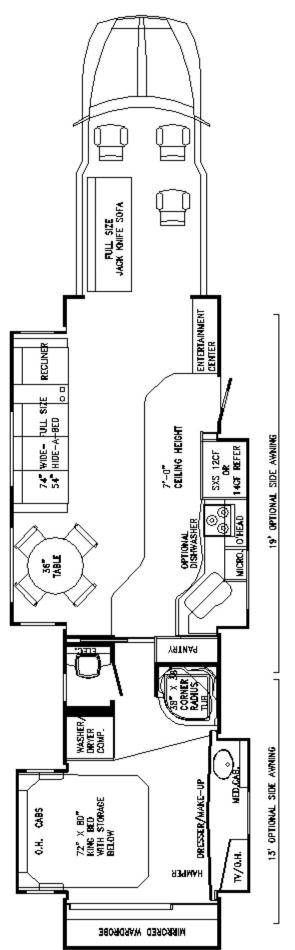

This new triple slide is HUGE with an UNMATCHED 378 square feet of top quality Luxury & Convenience at an UNBEATABLE PRICE

This coach shows our upgraded two species hardwood door package done in Oak and Black Walnut we also offer Hickory, Cherry Stained Hickory, Alder , Knotty Alder Liptous and always adding more

This really isn't an RV its a luxury apartment on wheels

50 inch LCD Big screen TV with surround sound and live tracking satellite

12 cubic foot fridge, convection microwave, full oven and a dishwasher

Note the central controls, tank heaters and central vacuum hookup

Our living room slide is huge at 16 feet long and 3 feet deep (  $48 \ sq. \ ft$  ) YES that is a power recliner you may have to fight over it

Real 3/4 Oak and Black Walnut hardwood show floor

King size bed with lots of storage underneath it

The full rear closet provides tons on hanging and storage space

Lots of drawer space and a built in cloths hamper

27 inch flat screen Tv with DVD and VCR built in

Spacious and tall shower with engraved glass and sky light

Corian counter tops throughout the coach very nice & easy to keep clean

Large porcelain toilet in its own private room with a REAL SOLID HARDWOOD DODO

Outside vented washer dryer combo unit and additional closet space

Very open and roomy bedroom bathroom area with a solid hardwood pocket door for privacy from main room

Power jack knife sofa can be separated off for a private front bedroom

Auto shift transmission, cruse, tilt & telescoping wheel , rear camera, live tracking computer mapping system air ride seats and more You will be amazed when you have covered a 1000 miles in a day

This new triple slide is HUGE with an UNMATCHED 378 square feet of top quality Luxury & Convenience at an UNBEATABLE PRICE

Our living room slide is huge at 16 feet long and 3 feet deep (  $48 \ sq \ ft$  )