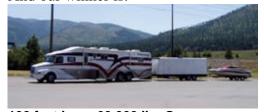

## And our winner is:

102 feet long, 60,000 lbs Gross pulling a 6% grade @60mph

So, of course, the big question, How Much? One of these babies can be yours for as little as \$228-\$500,000.

Operators are standing by.