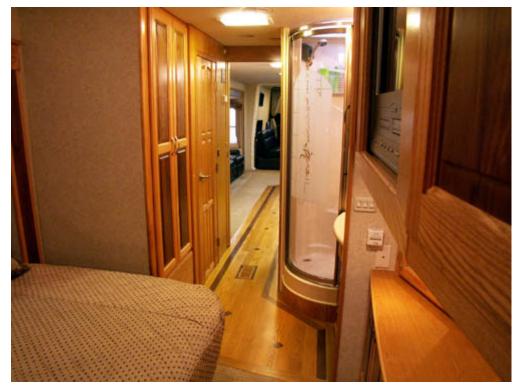

The full rear closet provides tons on hanging and storage space

Lots of drawer space and a built in cloths hamper

27 inch flat screen Tv with DVD and VCR built in

Spacious and tall shower with engraved glass and sky light