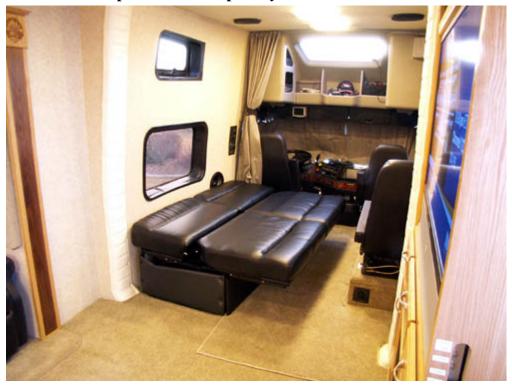

Very open and roomy bedroom bathroom area with a solid hardwood pocket door for privacy from main room

Power jack knife sofa can be separated off for a private front bedroom

Auto shift transmission, cruse, tilt & telescoping wheel , rear camera, live tracking computer mapping system air ride seats and more You will be amazed when you have covered a 1000 miles in a day