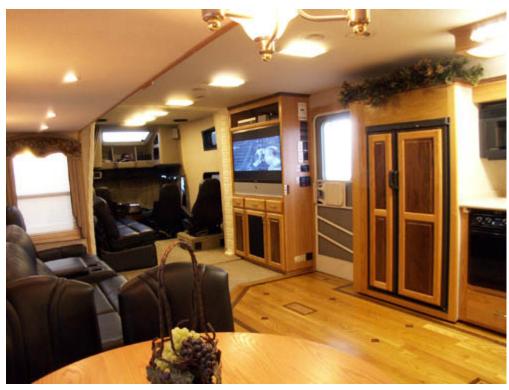

This really isn't an RV its a luxury apartment on wheels

50 inch LCD Big screen TV with surround sound and live tracking satellite

12 cubic foot fridge, convection microwave, full oven and a dishwasher

Note the central controls, tank heaters and central vacuum hookup

Our living room slide is huge at 16 feet long and 3 feet deep (  $48 \ sq. \ ft$  ) YES that is a power recliner you may have to fight over it

Real 3/4 Oak and Black Walnut hardwood show floor

King size bed with lots of storage underneath it

The full rear closet provides tons on hanging and storage space

Lots of drawer space and a built in cloths hamper

27 inch flat screen Tv with DVD and VCR built in

Spacious and tall shower with engraved glass and sky light