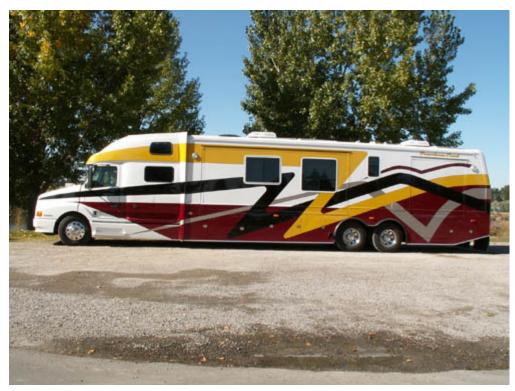

I've had enough of these little wimpy haulers.

Here's the rig for me:

52 foot coach. 40 foot trailer.

Class 8 (semi-tractor) chassis rated for 52,000 lbs.

Brakes designed to stop 120,000 lb loads.

Warranty: 500,000 miles engine, 750,000 transmission & differentials, 200,000 chassis.

Can tow up to 40,000 lbs.

Engines up to 600 lbs. and 2,000 ft. lbs. of torque.

Think it's too big to handle for parallel parking in front of Starbucks? New for 2006 - **Lateral Drive** (rear of coach picks up & can move sideways for parking).

But wait, there's more.

We have been working hard for over a year now designing and developing the new Ultra Coach line here at Powerhouse. This line offers a wide body with 3 hydraulic slide out rooms, R-10 wall & R-25 floor & ceiling insulation (one of the highest in the industry).