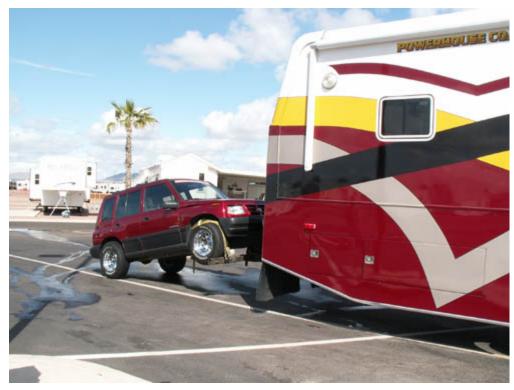

Outside under the awnings enjoy a refrigerator roll out 27 inch Tv with DVD / VCR and a roll out barbecue grill even a propane camp fire

Only from Powerhouse a hydraulics car lift so you can tow almost any vehicle without setting it up special for towing ( how much does it cost you every time you trade tow vehicles and tow bars )

Now you see it now you don't at the push of a button this very versatile lift can be setup as a rear deck for motorcycles or what ever you need to haul or carry rated extended at ( 3500 lb. lift & 7800 lb. towing )

With the Powerhouse vehicle towing unit you can take what ever you need for a tow vehicle ( AND YOU CAN BACK UP WITH A CAR IN  $\,$  TOW )

2006 - 52' 4 SLIDE-OUT 770

More examples: