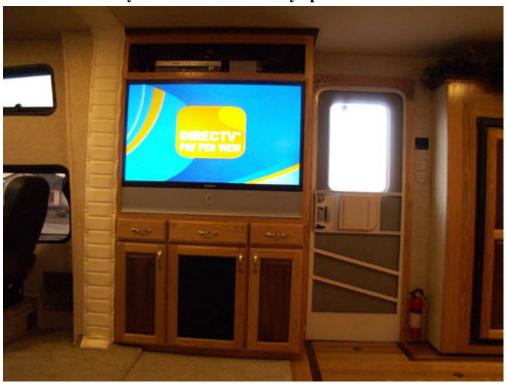

This really isn't an RV its a luxury apartment on wheels

50 inch LCD Big screen TV with surround sound and live tracking satellite

12 cubic foot fridge, convection microwave, full oven and a dishwasher

Note the central controls, tank heaters and central vacuum hookup