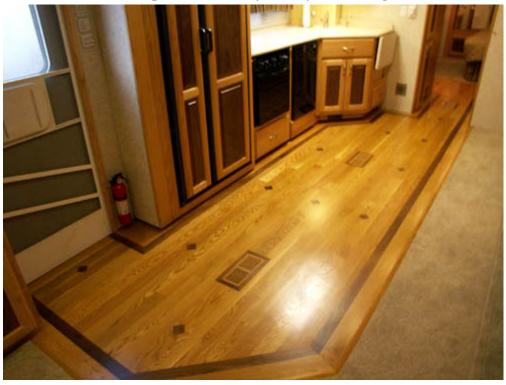

Our living room slide is huge at 16 feet long and 3 feet deep (  $48 \ sq. \ ft$  ) YES that is a power recliner you may have to fight over it

Real 3/4 Oak and Black Walnut hardwood show floor

King size bed with lots of storage underneath it