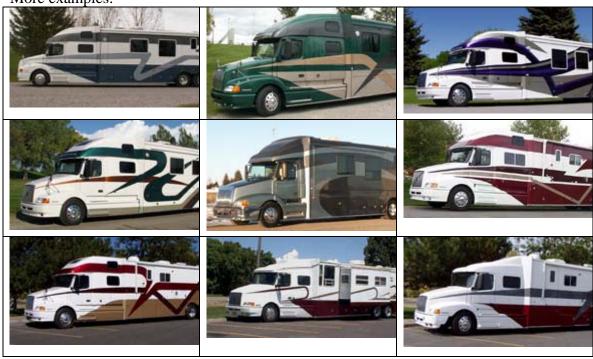

But wait, there's more.

We have been working hard for over a year now designing and developing the new Ultra Coach line here at Powerhouse. This line offers a wide body with 3 hydraulic slide out rooms, R-10 wall & R-25 floor & ceiling insulation (one of the highest in the industry).

We have been working hard for over a year now designing and developing the new Ultra Coach line here at Powerhouse . This line offers a wide body with 3 hydraulic slide out rooms , R-10 wall & R-25 floor & ceiling insulation (one of the highest in the industry).