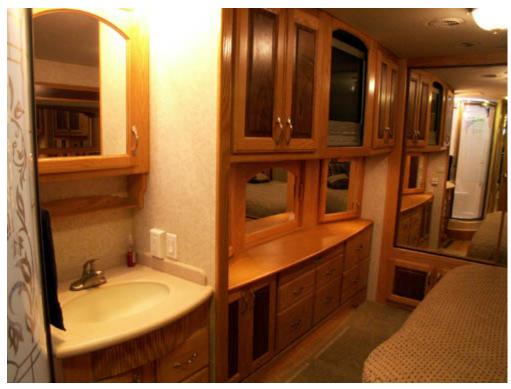

The full rear closet provides tons on hanging and storage space

Lots of drawer space and a built in cloths hamper

27 inch flat screen Tv with DVD and VCR built in

Spacious and tall shower with engraved glass and sky light

Corian counter tops throughout the coach very nice & easy to keep clean

Large porcelain toilet in its own private room with a REAL SOLID HARDWOOD DODO

Outside vented washer dryer combo unit and additional closet space