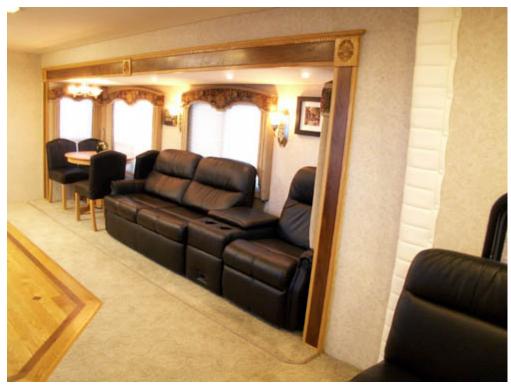

Our living room slide is huge at 16 feet long and 3 feet deep (  $48 \ sq. \ ft$  ) YES that is a power recliner you may have to fight over it

Real 3/4 Oak and Black Walnut hardwood show floor

King size bed with lots of storage underneath it

This new triple slide is HUGE with an UNMATCHED 378 square feet of top quality Luxury & Convenience at an UNBEATABLE PRICE

Our living room slide is huge at 16 feet long and 3 feet deep (  $48 \ sq \ ft$  )