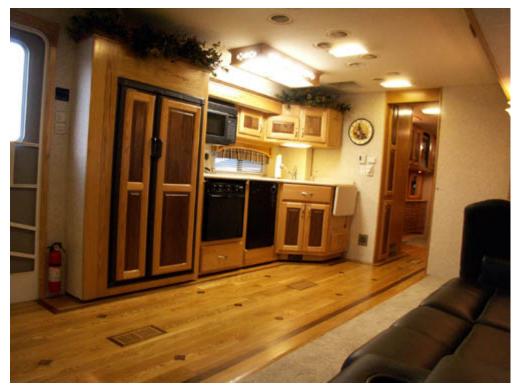

This really isn't an RV its a luxury apartment on wheels

50 inch LCD Big screen TV with surround sound and live tracking satellite

12 cubic foot fridge, convection microwave, full oven and a dishwasher

Note the central controls, tank heaters and central vacuum hookup

Corian counter tops throughout the coach very nice & easy to keep clean

Large porcelain toilet in its own private room with a REAL SOLID HARDWOOD DODO

Outside vented washer dryer combo unit and additional closet space