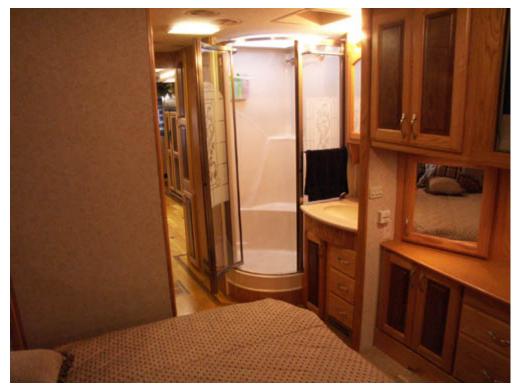

The full rear closet provides tons on hanging and storage space

Lots of drawer space and a built in cloths hamper

27 inch flat screen Tv with DVD and VCR built in

Spacious and tall shower with engraved glass and sky light

Very open and roomy bedroom bathroom area with a solid hardwood pocket door for privacy from main room

Power jack knife sofa can be separated off for a private front bedroom

Auto shift transmission, cruse, tilt & telescoping wheel , rear camera, live tracking computer mapping system air ride seats and more You will be amazed when you have covered a 1000 miles in a day