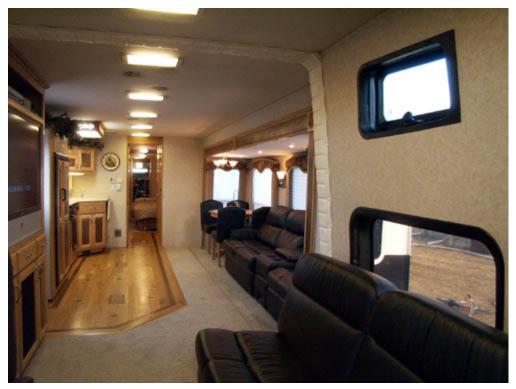

Our living room slide is huge at 16 feet long and 3 feet deep (  $48 \ sq. \ ft$  ) YES that is a power recliner you may have to fight over it

Real 3/4 Oak and Black Walnut hardwood show floor

King size bed with lots of storage underneath it

The full rear closet provides tons on hanging and storage space

Lots of drawer space and a built in cloths hamper

27 inch flat screen Tv with DVD and VCR built in

Spacious and tall shower with engraved glass and sky light